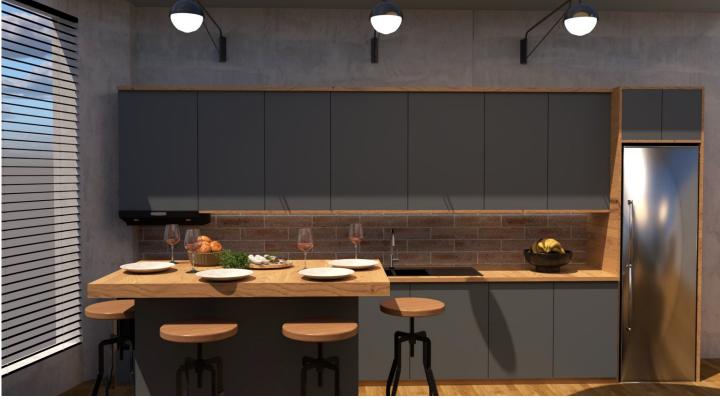

## Neo Kosmos - Papanastasiou 20-22 (IK-80)

80 m2 - Under Renovation - Delivery in 2 Months

This apartment is one of two mirrored units located on the same floor at Papanastasiou 20-22, Neo Kosmos.

Each has its own entrance, floorplan and separate title.

Floorplan - Approx. 80 m2

For more information or to schedule a visit:

Natalia Koromvokis

OTILIA Constructions P.C.

Based in Athens

WhatsApp: +30 698 588 4341

Email: koromvokis.company@gmail.com

Website: greecegoldenvisahome.com