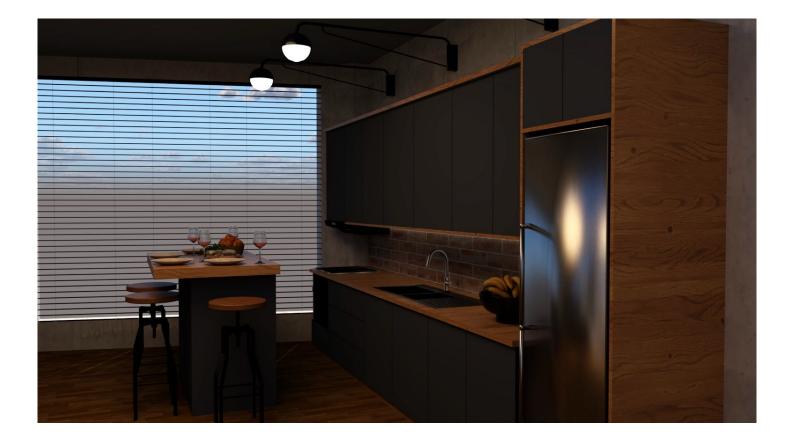

## Neo Kosmos - Papanastasiou 20-22 (IK-80)

80 m2 - Under Renovation - Delivery in 2 Months

This apartment is one of two mirrored units located on the same floor at Papanastasiou 20-22, Neo Kosmos.

Each has its own entrance, floorplan and separate title.

Floorplan - Approx. 80 m2

For more information or to schedule a visit:

Natalia Koromvokis

OTILIA Constructions P.C.

Based in Athens

WhatsApp: +30 698 588 4341

Email: koromvokis.company@gmail.com

Website: greecegoldenvisahome.com