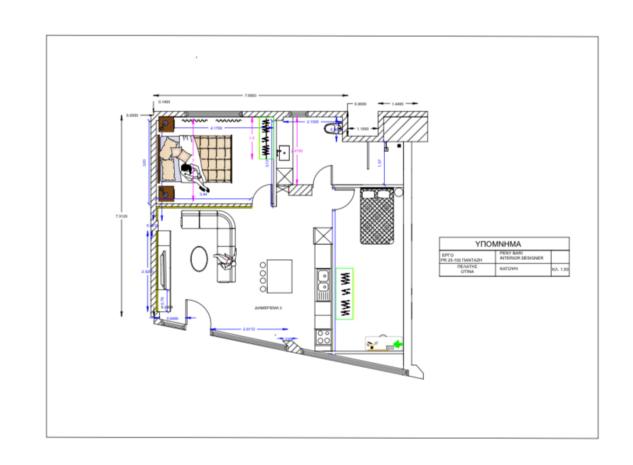

Floorplan - Approx. 80 m2

For more information or to schedule a visit:

Natalia Koromvokis

OTILIA Constructions P.C.

Based in Athens

WhatsApp: +30 698 588 4341

Email: koromvokis.company@gmail.com

Website: greecegoldenvisahome.com