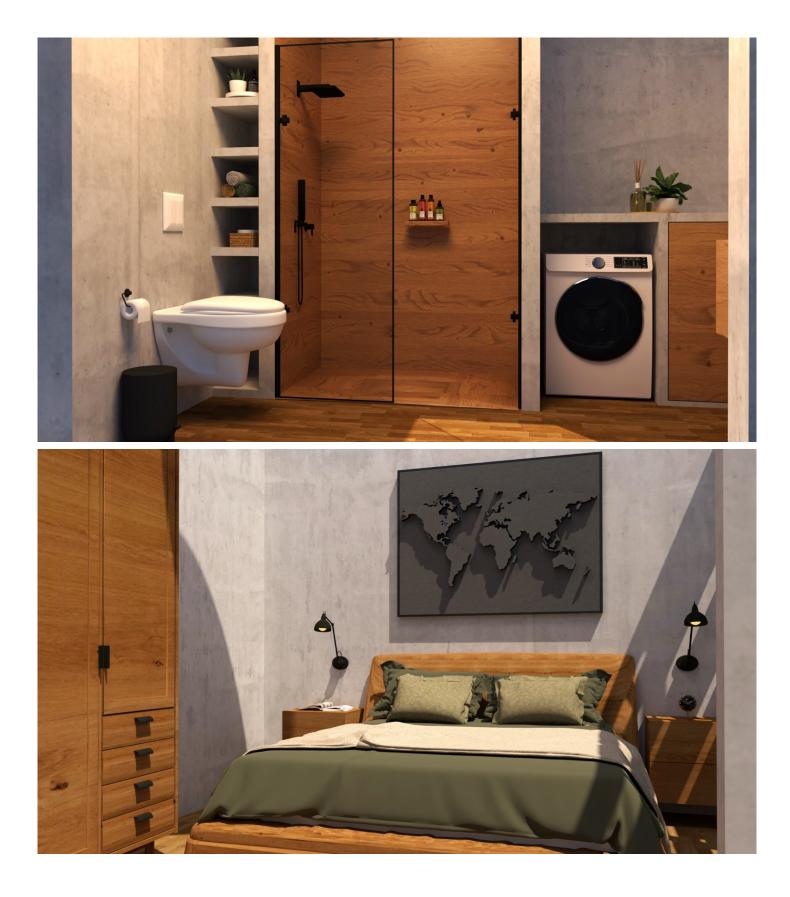

## Neo Kosmos - Papanastasiou 20-22 (IK-80)

80 m2 - Under Renovation - Delivery in 2 Months

This apartment is one of two mirrored units located on the same floor at Papanastasiou 20-22, Neo Kosmos.

Each has its own entrance, floorplan and separate title.