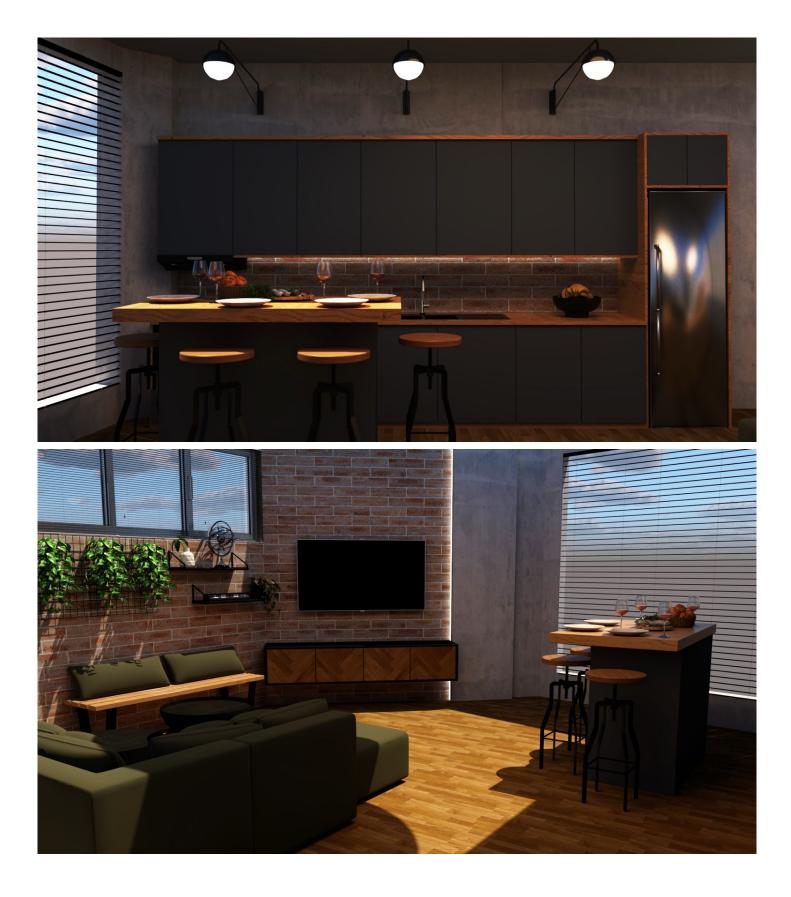

## Neo Kosmos - Papanastasiou 20-22 (IK-80)

80 m2 - Under Renovation - Delivery in 2 Months

This apartment is one of two mirrored units located on the same floor at Papanastasiou 20-22, Neo Kosmos.

Each has its own entrance, floorplan and separate title.

Floorplan - Approx. 80 m2

For more information or to schedule a visit:

Natalia Koromvokis

OTILIA Constructions P.C.

Based in Athens

WhatsApp: +30 698 588 4341

Email: koromvokis.company@gmail.com

Website: greecegoldenvisahome.com